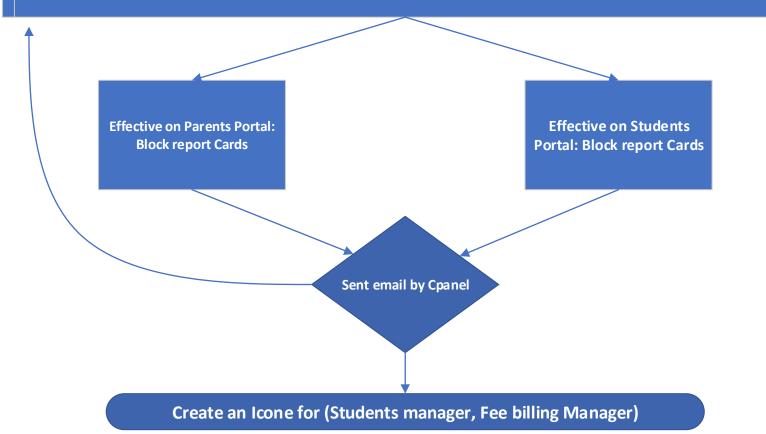

## Cpanel:

Easy search for: Students (School Code-first name- last name - family name - email - school ID ) Parents :Father, Mother (username- email name - first name - last name)

Message: write our message to parents which will send an automatically to the parents email address.